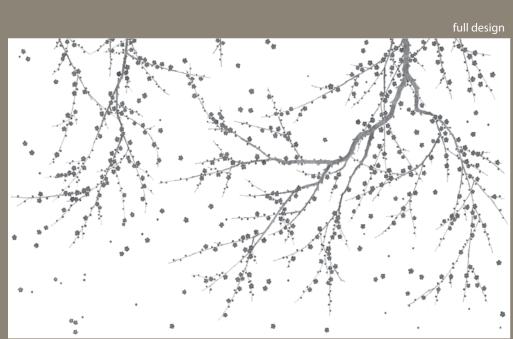

Collection : Oriental Design name: Plum Product code: ON1901 Material : MDF Size: 1200mm x 3000mm x 18mm

Collection : Oriental Design name: Goldfish Treasures Product code: ON1918 Material : MDF Size: 1200mm x 3000mm x 18mm