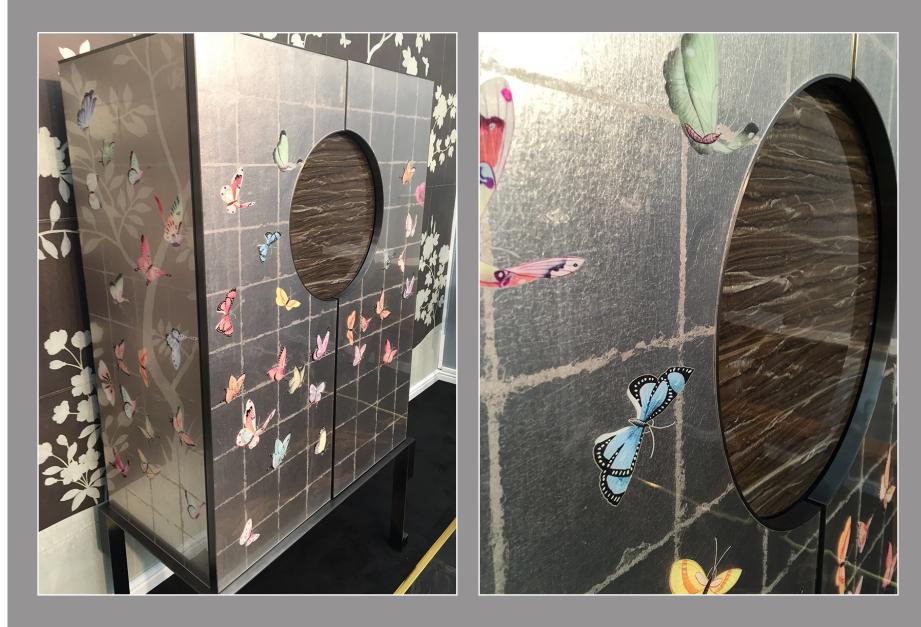

full design

Collection : Oriental Design name: Butterfly Product code: ON1919 Material : MDF Size: 1200mm x 3000mm x 18mm

Collection : Oriental Design name: Landscape Product code: ON1921 Material : MDF Size: 1200mm x 3000mm x 18mm