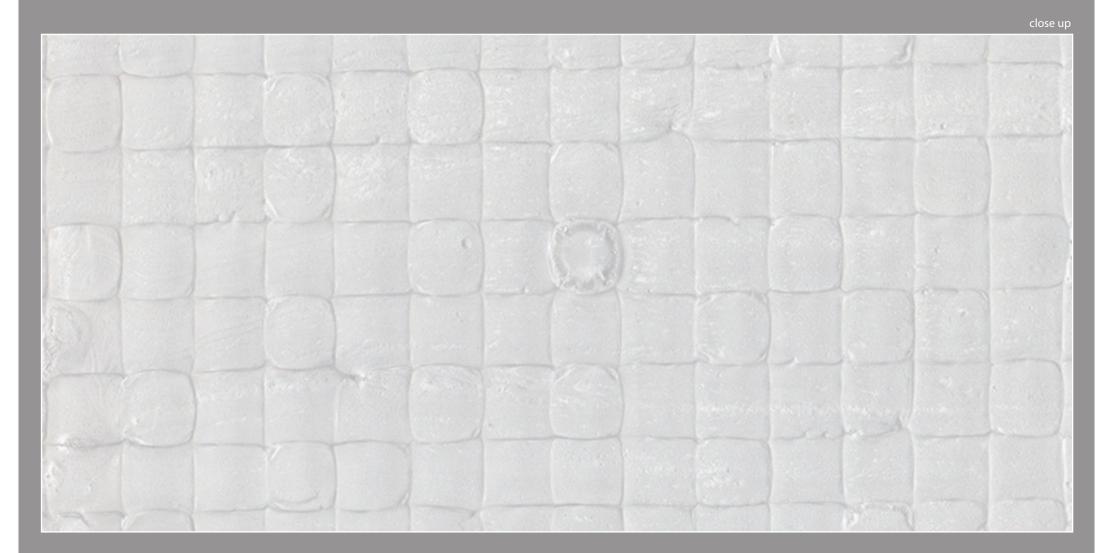

Size: 1200mm x 3000mm x 18mm

Collection : Aesthetic Design name: Ocean Deep Product code: AT0601 Material : MDF Size: 1200mm x 3000mm x 18mm

Collection : Aesthetic Design name: Lattice Pearl Product code: AT0701 Material : MDF Size: 1200mm x 3000mm x 18mm

Collection : Aesthetic Design name: Lattice Pearl Product code: AT0702 Material : MDF Size: 1200mm x 3000mm x 18mm

Collection : Aesthetic Design name: Peacock Product code: AT0801 Material : MDF Size: 1200mm x 3000mm x 18mm