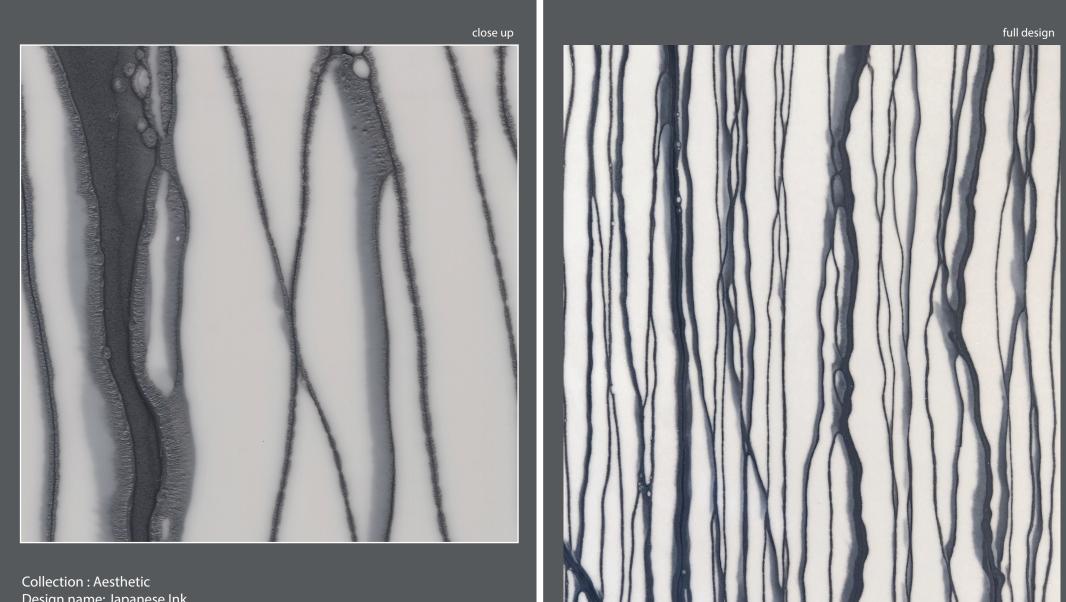

Our finished product is polished to perfection & provides a chemical & scratch resistant surface. Ideal for decorative wall panelling & exquisite furniture.

Design name: Japanese Ink Product code: AT0101 Material : MDF Size: 1200mm x 3000mm x 18mm

Collection : Aesthetic Design name: Japanese Ink Product code: AT0102 Material : MDF Size: 1200mm x 3000mm x 18mm

Collection : Aesthetic Design name: Undulation Product code: AT0201 Material : MDF Size: 1200mm x 3000mm x 18mm