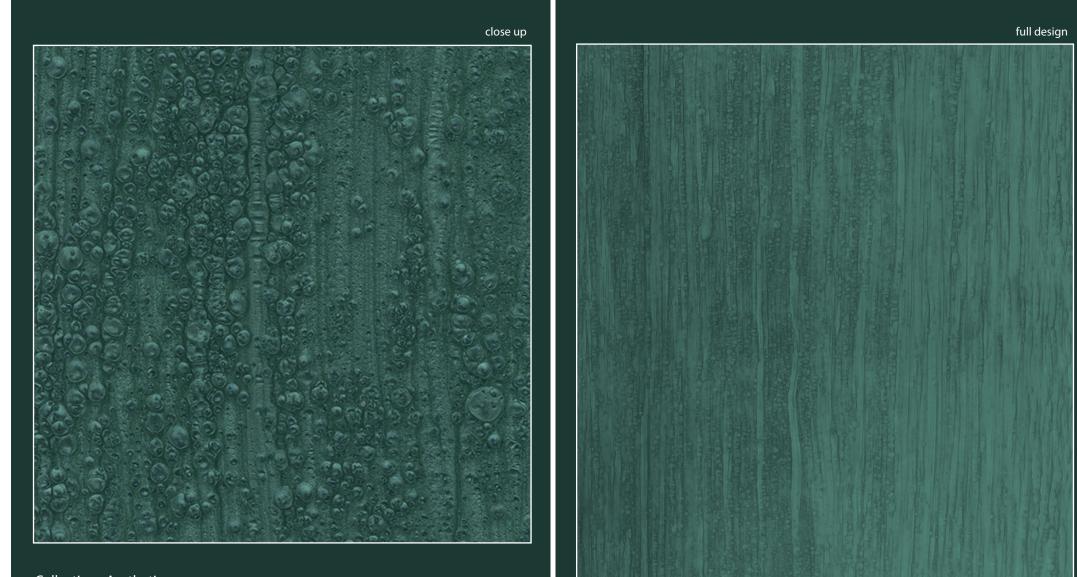

Collection : Aesthetic Design name: Undulation Product code: AT0202 Material : MDF Size: 1200mm x 3000mm x 18mm

Collection : Aesthetic Design name: Water's Edge Product code: AT0301 Material : MDF Size: 1200mm x 3000mm x 18mm

## $\mathsf{D} \mathsf{A} \mathsf{V} \mathsf{I} \mathsf{D} \mathsf{Q} \mathsf{I} \mathsf{A} \mathsf{N}^{^{\scriptscriptstyle{\mathsf{M}}}}$

Collection : Aesthetic Design name: Water's Edge Product code: AT0302 Material : MDF Size: 1200mm x 3000mm <u>x 18mm</u>