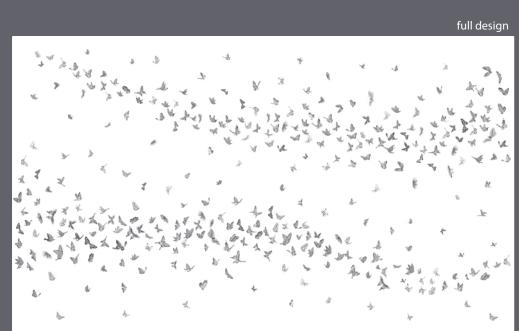

full design

Collection : Oriental Design name: Butterfly Product code: ON1919 Material : MDF Size: 1200mm x 3000mm x 18mm

Collection : Oriental Design name: Landscape Product code: ON1921 Material : MDF Size: 1200mm x 3000mm x 18mm