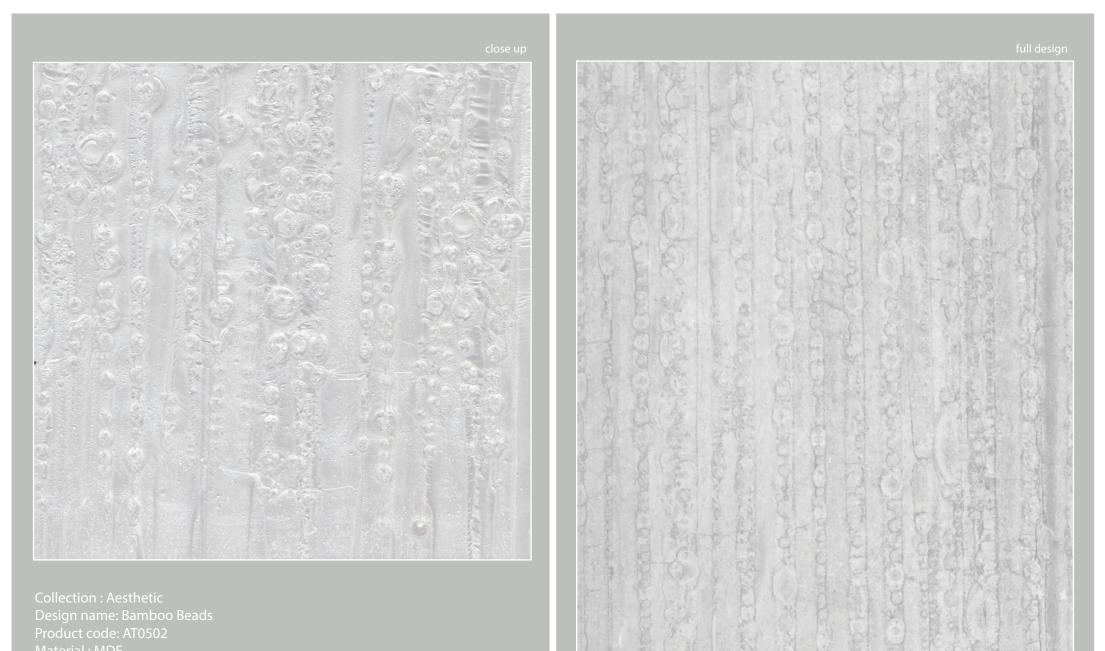

Collection : Aesthetic Design name: Beads of Pearl Product code: AT0402 Material : MDF <u>Size: 1200mm x 3000mm x 18mm</u>

Collection : Aesthetic Design name: Bamboo Beads Product code: AT0501 Material : MDF Size: 1200mm x 3000mm x 18mm