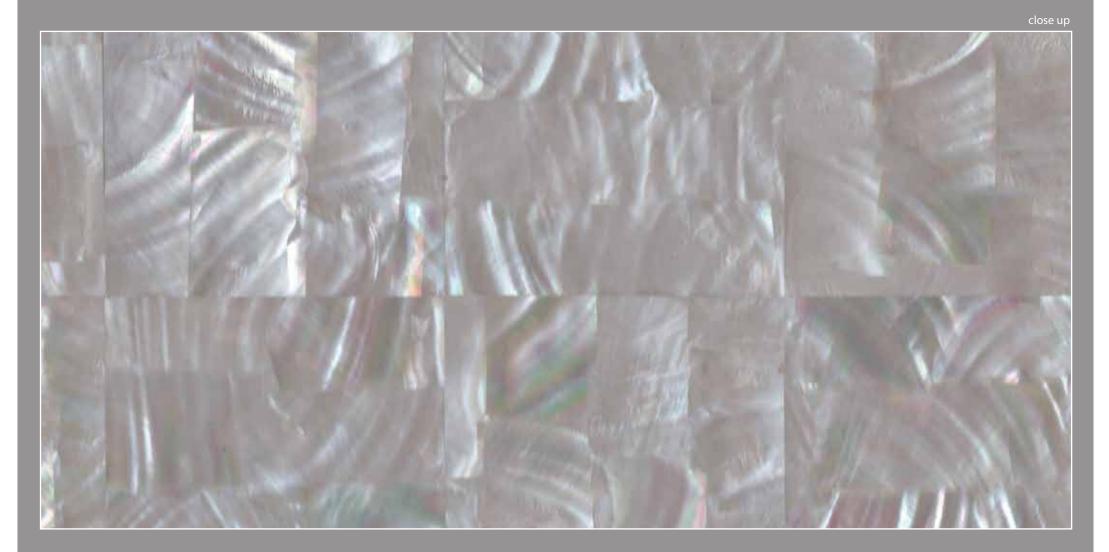

Collection : Pearlesque Design name: Aurora Product code: PL1901 Material : MDF Size: 1200mm x 3000mm x 18mm

Collection : Pearlesque Design name: Pearl Product code: PL1902 Material : MDF Size: 1200mm x 3000mm x 18mm