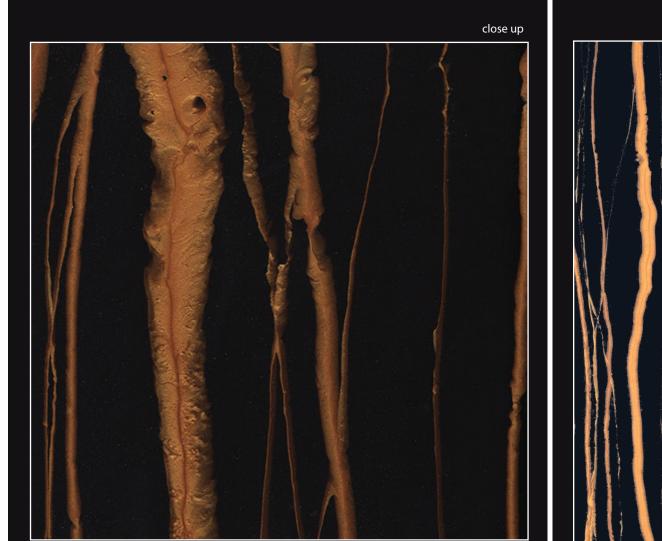

Collection : Aesthetic Design name: Japanese Ink Product code: AT0102 Material : MDF Size: 1200mm x 3000mm x 18mm

Collection : Aesthetic Design name: Undulation Product code: AT0201 Material : MDF Size: 1200mm x 3000mm x 18mm

Collection : Aesthetic Design name: Undulation Product code: AT0202 Material : MDF Size: 1200mm x 3000mm x 18mm

Collection : Aesthetic Design name: Water's Edge Product code: AT0301 Material : MDF Size: 1200mm x 3000mm x 18mm