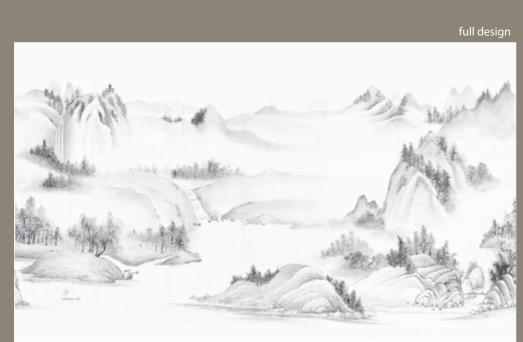

Collection : Aesthetic Design name: Peacock Product code: AT0802 Material : MDF Size: 1200mm x 3000mm x 18mm

close up

Collection : Oriental Design name: Mountain Villa with Embracing Beauty Product code: ON1920 Material : MDF Size: 1200mm x 3000mm x 18mm

full design

Collection : Oriental Design name: Butterfly Product code: ON1919 Material : MDF Size: 1200mm x 3000mm x 18mm

Collection : Oriental Design name: Landscape Product code: ON1921 Material : MDF Size: 1200mm x 3000mm x 18mm