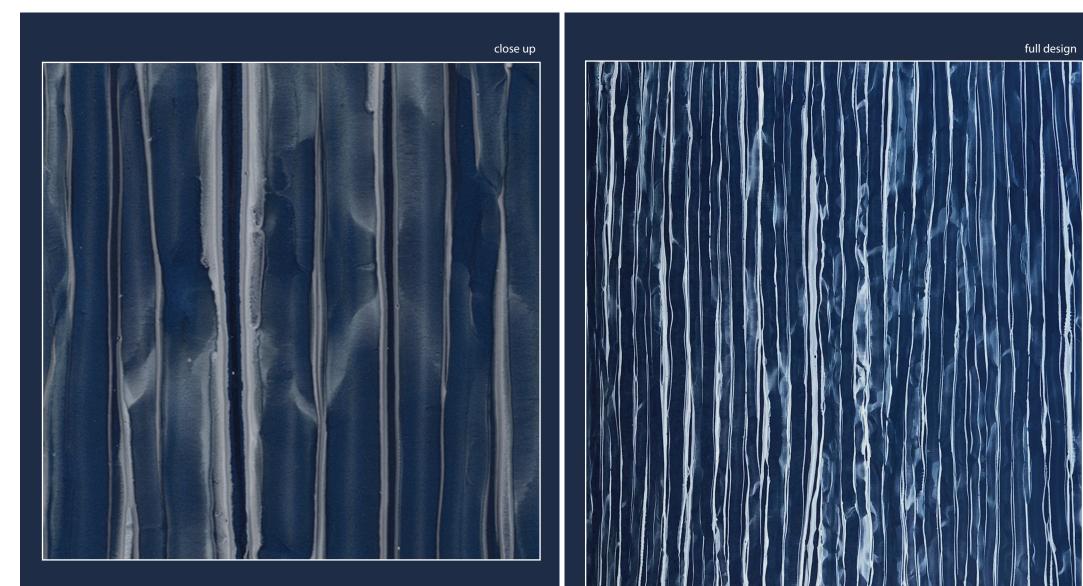

## $\mathsf{D} \mathsf{A} \mathsf{V} \mathsf{I} \mathsf{D} \mathsf{Q} \mathsf{I} \mathsf{A} \mathsf{N}^{^{\scriptscriptstyle{\mathsf{M}}}}$

Collection : Aesthetic Design name: Water's Edge Product code: AT0302 Material : MDF Size: 1200mm x 3000mm <u>x 18mm</u>

Collection : Aesthetic Design name: Water's Edge Product code: AT0303 Material : MDF Size: 1200mm x 3000mm x 18mm

Collection : Aesthetic Design name: Beads of Pearl Product code: AT0401 Material : MDF Size: 1200mm x 3000mm x 18mm