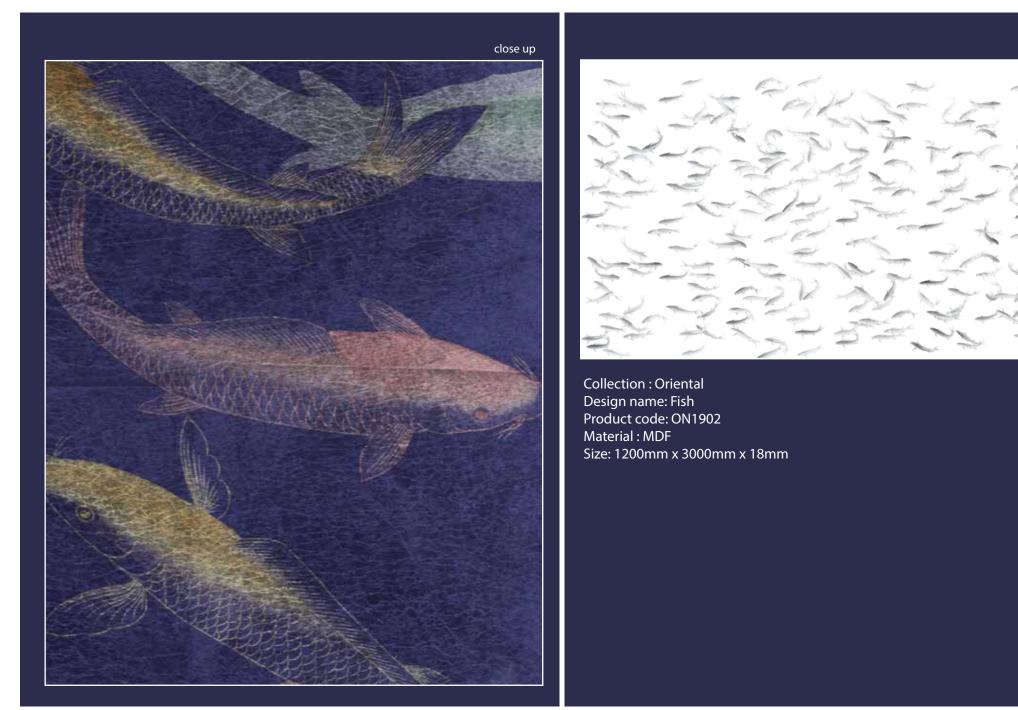

Collection : Oriental Design name: Plum Product code: ON1901 Material : MDF Size: 1200mm x 3000mm x 18mm

Collection : Oriental Design name: Goldfish Treasures Product code: ON1918 Material : MDF Size: 1200mm x 3000mm x 18mm