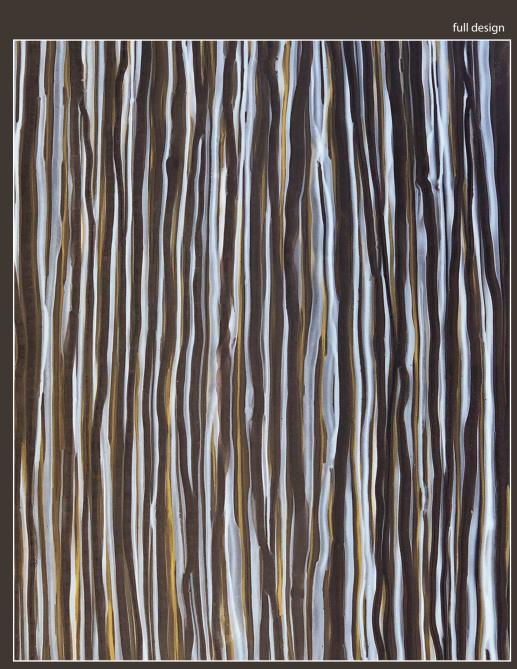

Collection : Aesthetic Design name: Japanese Ink Product code: AT0102 Material : MDF Size: 1200mm x 3000mm x 18mm

Collection : Aesthetic Design name: Undulation Product code: AT0201 Material : MDF Size: 1200mm x 3000mm x 18mm

Collection : Aesthetic Design name: Undulation Product code: AT0202 Material : MDF Size: 1200mm x 3000mm x 18mm

Collection : Aesthetic Design name: Water's Edge Product code: AT0301 Material : MDF Size: 1200mm x 3000mm x 18mm