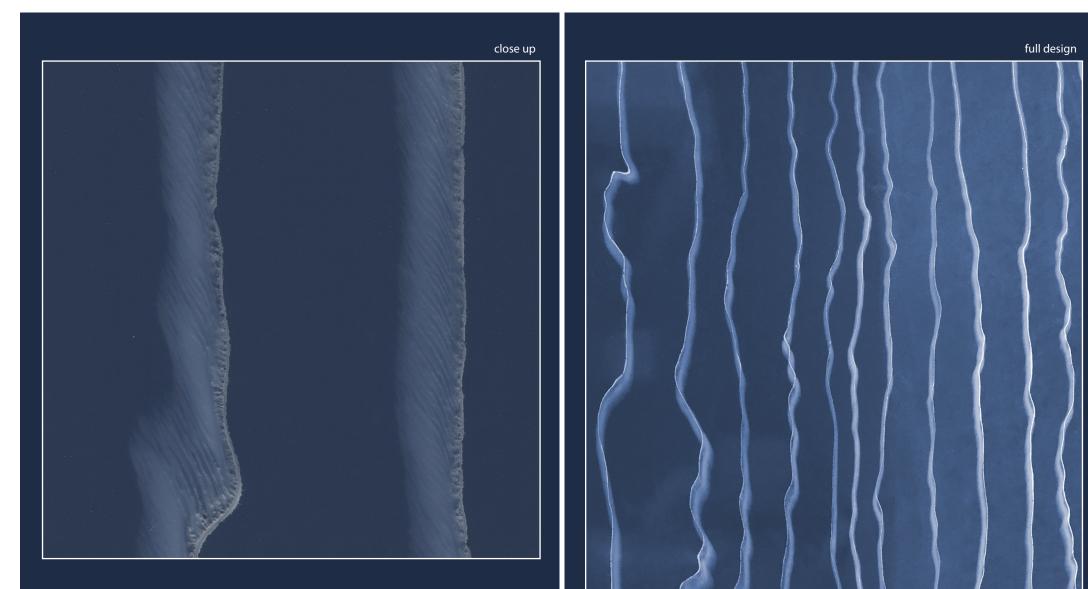

Collection : Aesthetic Design name: Undulation Product code: AT0202 Material : MDF Size: 1200mm x 3000mm x 18mm

Collection : Aesthetic Design name: Water's Edge Product code: AT0301 Material : MDF Size: 1200mm x 3000mm x 18mm