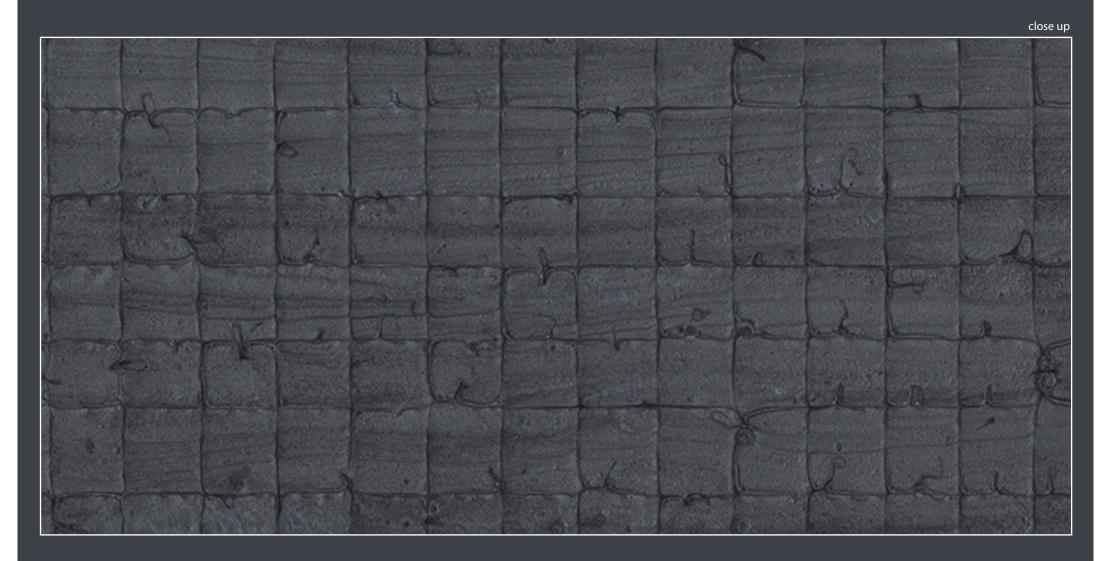

Size: 1200mm x 3000mm x 18mm

Collection : Aesthetic Design name: Ocean Deep Product code: AT0601 Material : MDF Size: 1200mm x 3000mm x 18mm

Collection : Aesthetic Design name: Lattice Pearl Product code: AT0701 Material : MDF Size: 1200mm x 3000mm x 18mm

Collection : Aesthetic Design name: Lattice Pearl Product code: AT0702 Material : MDF Size: 1200mm x 3000mm x 18mm

Collection : Aesthetic Design name: Peacock Product code: AT0801 Material : MDF Size: 1200mm x 3000mm x 18mm