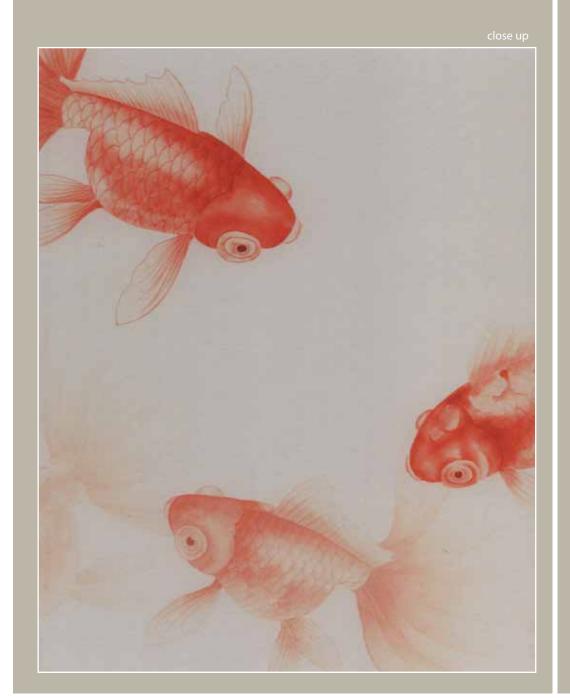

Collection : Oriental Design name: Plum Product code: ON1901 Material : MDF Size: 1200mm x 3000mm x 18mm

Collection : Oriental Design name: Goldfish Treasures Product code: ON1918 Material : MDF Size: 1200mm x 3000mm x 18mm