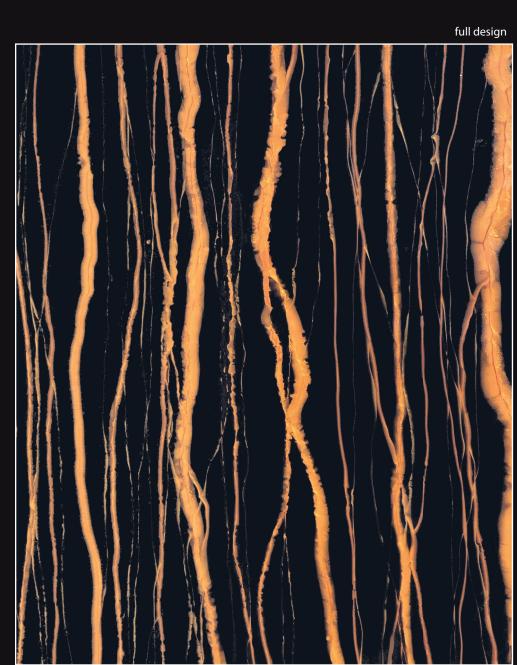

Collection : Aesthetic Design name: Undulation Product code: AT0202 Material : MDF Size: 1200mm x 3000mm x 18mm

Collection : Aesthetic Design name: Water's Edge Product code: AT0301 Material : MDF Size: 1200mm x 3000mm x 18mm

## $\mathsf{D} \mathsf{A} \mathsf{V} \mathsf{I} \mathsf{D} \mathsf{Q} \mathsf{I} \mathsf{A} \mathsf{N}^{^{\scriptscriptstyle{\mathsf{M}}}}$

Collection : Aesthetic Design name: Water's Edge Product code: AT0302 Material : MDF Size: 1200mm x 3000mm <u>x 18mm</u>