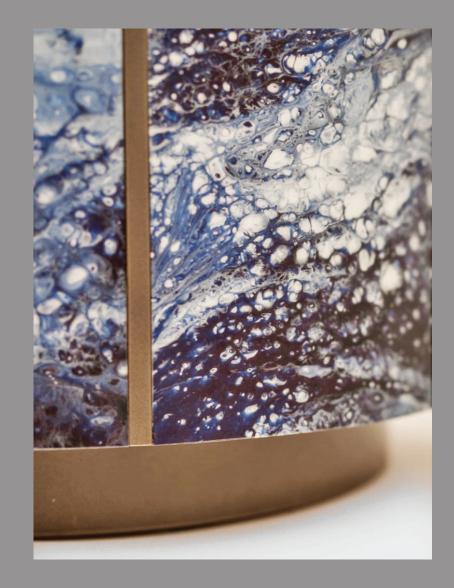

Collection : Aesthetic Design name: Undulation Product code: AT0202 Material : MDF Size: 1200mm x 3000mm x 18mm

Collection : Aesthetic Design name: Water's Edge Product code: AT0301 Material : MDF Size: 1200mm x 3000mm x 18mm

## $\mathsf{D} \mathsf{A} \mathsf{V} \mathsf{I} \mathsf{D} \mathsf{Q} \mathsf{I} \mathsf{A} \mathsf{N}^{^{\scriptscriptstyle{\mathsf{M}}}}$

Collection : Aesthetic Design name: Water's Edge Product code: AT0302 Material : MDF Size: 1200mm x 3000mm <u>x 18mm</u>