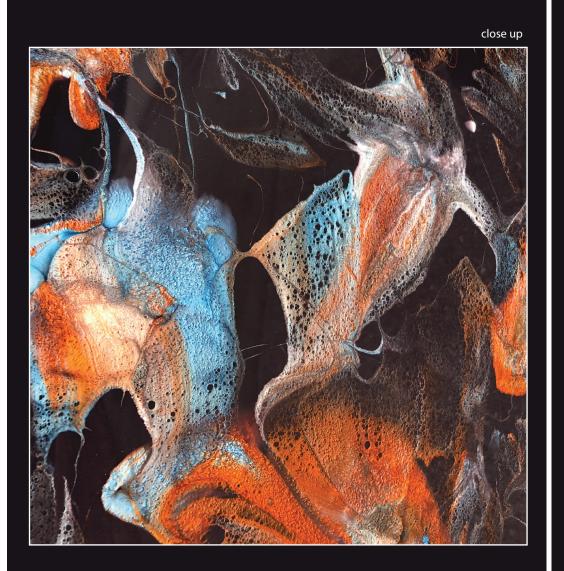

Collection : Aesthetic Design name: Undulation Product code: AT0202 Material : MDF Size: 1200mm x 3000mm x 18mm

Collection : Aesthetic Design name: Water's Edge Product code: AT0301 Material : MDF Size: 1200mm x 3000mm x 18mm