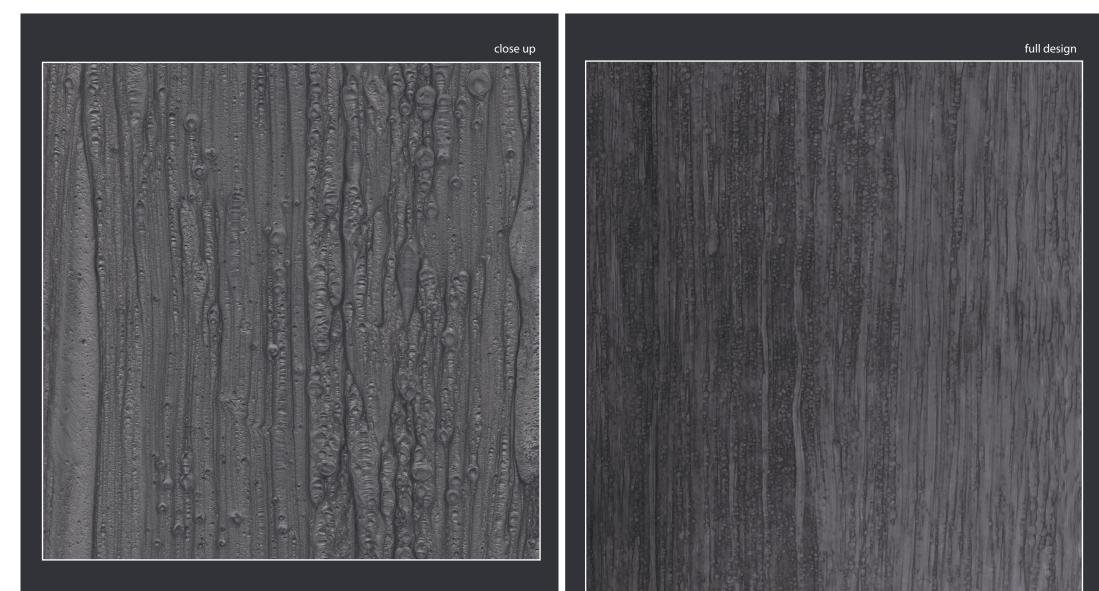

Collection : Aesthetic Design name: Water's Edge Product code: AT0303 Material : MDF Size: 1200mm x 3000mm x 18mm

Collection : Aesthetic Design name: Beads of Pearl Product code: AT0401 Material : MDF Size: 1200mm x 3000mm x 18mm

Collection : Aesthetic Design name: Beads of Pearl Product code: AT0402 Material : MDF <u>Size: 1200mm x 3000mm x 18mm</u>

Collection : Aesthetic Design name: Bamboo Beads Product code: AT0501 Material : MDF Size: 1200mm x 3000mm x 18mm