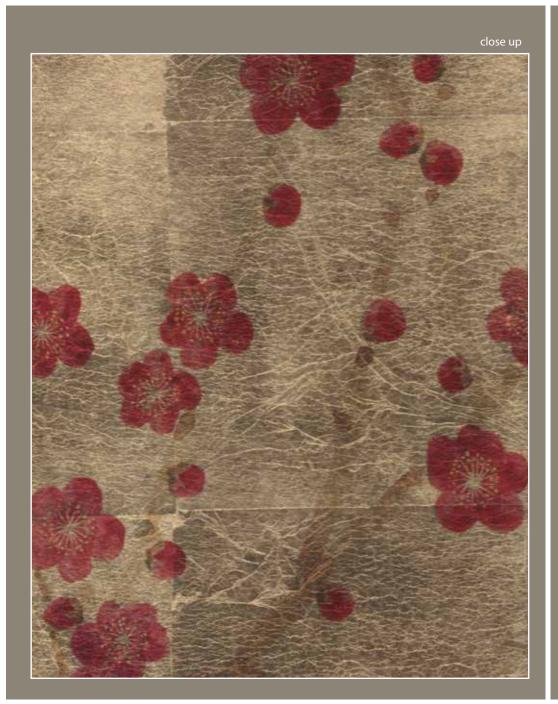

Collection : Oriental Design name: Plum Product code: ON1901 Material : MDF Size: 1200mm x 3000mm x 18mm

Collection : Oriental Design name: Goldfish Treasures Product code: ON1918 Material : MDF Size: 1200mm x 3000mm x 18mm