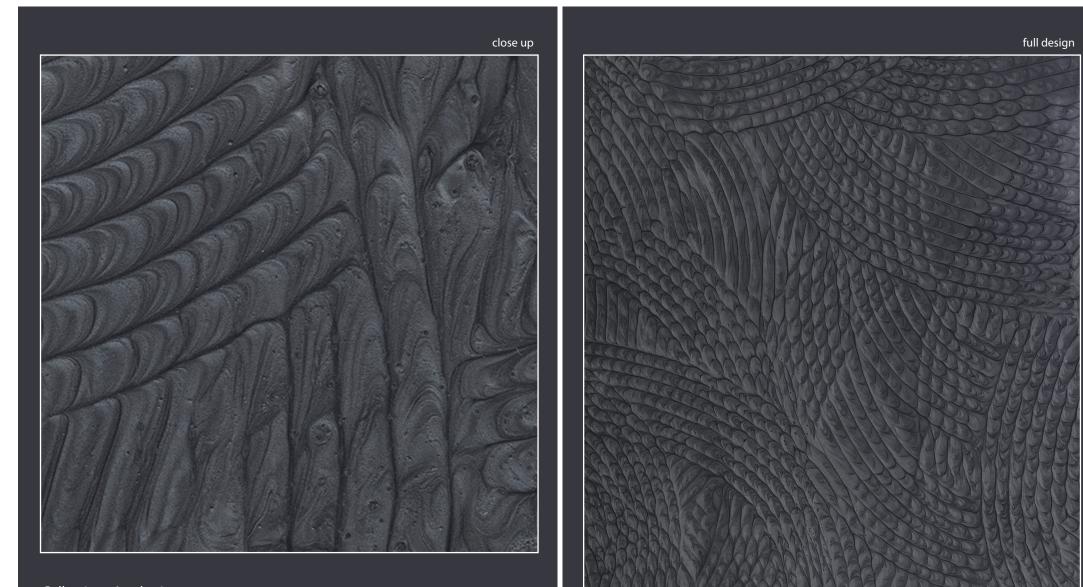

Collection : Aesthetic Design name: Undulation Product code: AT0202 Material : MDF Size: 1200mm x 3000mm x 18mm

Collection : Aesthetic Design name: Water's Edge Product code: AT0301 Material : MDF Size: 1200mm x 3000mm x 18mm

## $\mathsf{D} \mathsf{A} \mathsf{V} \mathsf{I} \mathsf{D} \mathsf{Q} \mathsf{I} \mathsf{A} \mathsf{N}^{^{\scriptscriptstyle{\mathsf{M}}}}$

Collection : Aesthetic Design name: Water's Edge Product code: AT0302 Material : MDF Size: 1200mm x 3000mm <u>x 18mm</u>