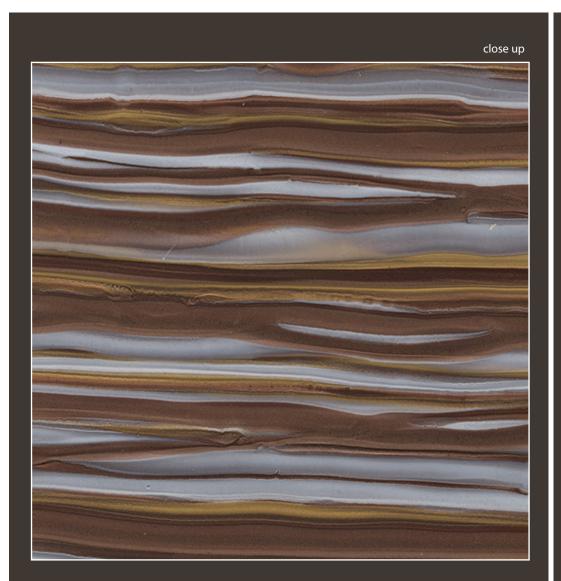

Collection : Aesthetic Design name: Beads of Pearl Product code: AT0402 Material : MDF <u>Size: 1200mm x 3000mm x 18mm</u>

Collection : Aesthetic Design name: Bamboo Beads Product code: AT0501 Material : MDF Size: 1200mm x 3000mm x 18mm