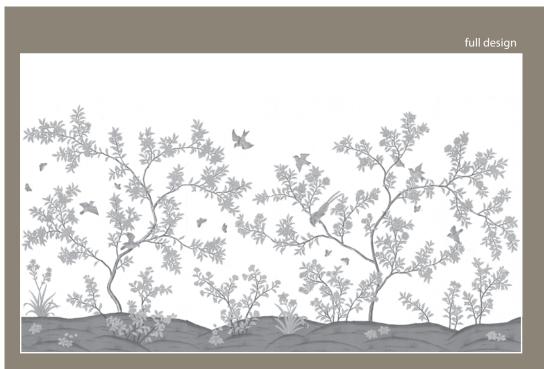

full design

Collection : Oriental Design name: Butterfly Product code: ON1919 Material : MDF Size: 1200mm x 3000mm x 18mm

Collection : Oriental Design name: Landscape Product code: ON1921 Material : MDF Size: 1200mm x 3000mm x 18mm