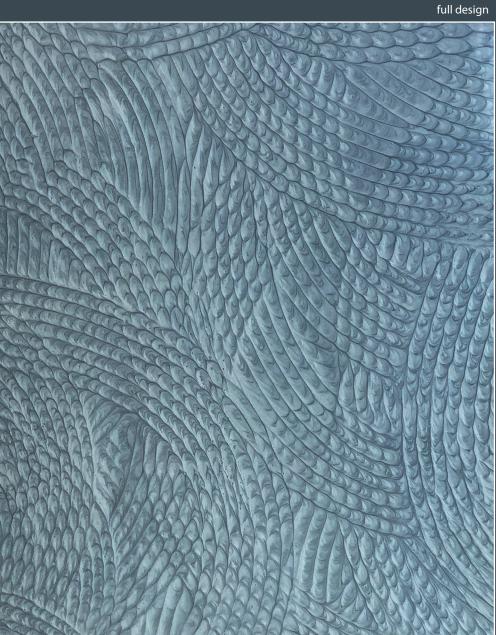

Collection : Aesthetic Design name: Lattice Pearl Product code: AT0702 Material : MDF Size: 1200mm x 3000mm x 18mm

Collection : Aesthetic Design name: Peacock Product code: AT0801 Material : MDF Size: 1200mm x 3000mm x 18mm

Collection : Aesthetic Design name: Peacock Product code: AT0802 Material : MDF Size: 1200mm x 3000mm x 18mm

close up

Collection : Oriental Design name: Mountain Villa with Embracing Beauty Product code: ON1920 Material : MDF Size: 1200mm x 3000mm x 18mm