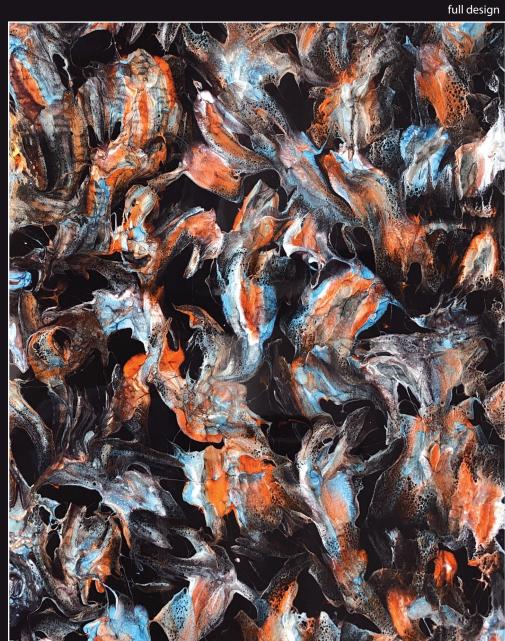

Collection : Aesthetic Design name: Undulation Product code: AT0202 Material : MDF Size: 1200mm x 3000mm x 18mm

Collection : Aesthetic Design name: Water's Edge Product code: AT0301 Material : MDF Size: 1200mm x 3000mm x 18mm