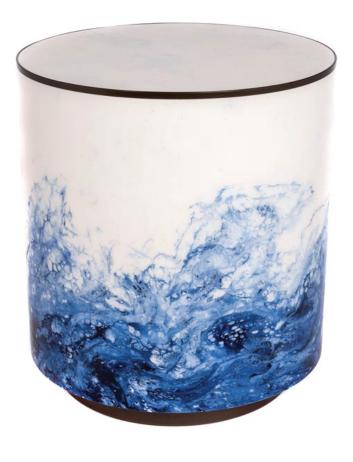

Collection : Aesthetic Design name: Undulation Product code: AT0202 Material : MDF Size: 1200mm x 3000mm x 18mm

Collection : Aesthetic Design name: Water's Edge Product code: AT0301 Material : MDF Size: 1200mm x 3000mm x 18mm

## $\mathsf{D} \mathsf{A} \mathsf{V} \mathsf{I} \mathsf{D} \mathsf{Q} \mathsf{I} \mathsf{A} \mathsf{N}^{^{\scriptscriptstyle{\mathsf{M}}}}$

Collection : Aesthetic Design name: Water's Edge Product code: AT0302 Material : MDF Size: 1200mm x 3000mm <u>x 18mm</u>