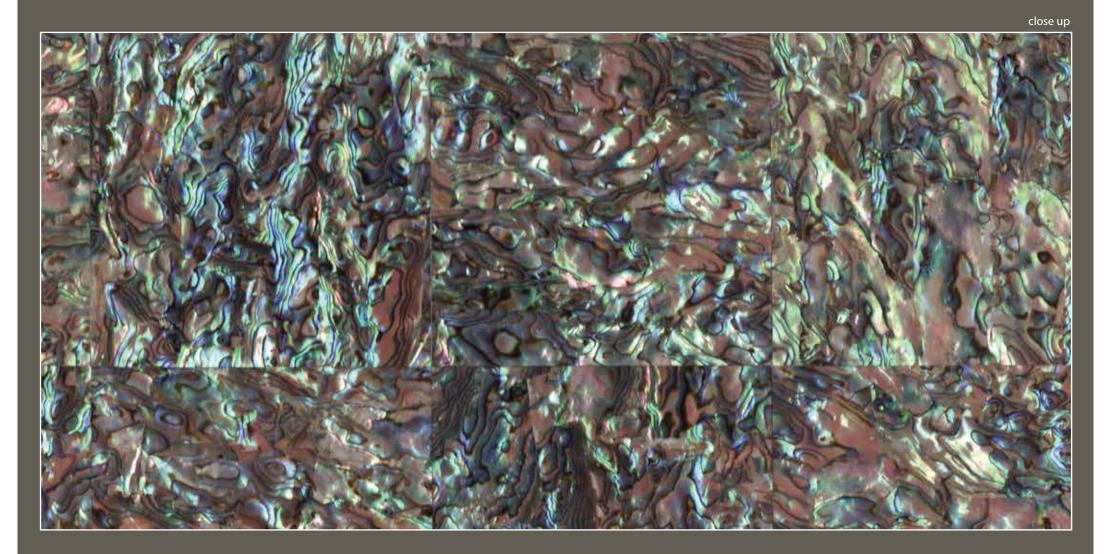

Collection : Aesthetic Design name: Water's Edge Product code: AT0303 Material : MDF Size: 1200mm x 3000mm x 18mm

Collection : Aesthetic Design name: Beads of Pearl Product code: AT0401 Material : MDF Size: 1200mm x 3000mm x 18mm

Collection : Aesthetic Design name: Beads of Pearl Product code: AT0402 Material : MDF <u>Size: 1200mm x 3000mm x 18mm</u>

Collection : Aesthetic Design name: Bamboo Beads Product code: AT0501 Material : MDF Size: 1200mm x 3000mm x 18mm