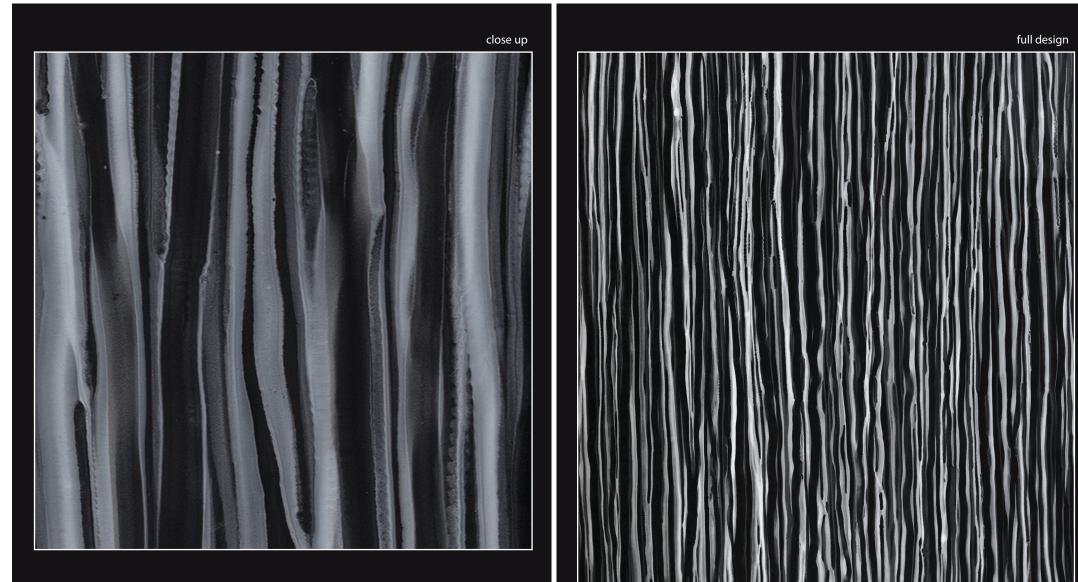

Our finished product is polished to perfection & provides a chemical & scratch resistant surface. Ideal for decorative wall panelling & exquisite furniture.

Design name: Japanese Ink Product code: AT0101 Material : MDF Size: 1200mm x 3000mm x 18mm

Collection : Aesthetic Design name: Japanese Ink Product code: AT0102 Material : MDF Size: 1200mm x 3000mm x 18mm

Collection : Aesthetic Design name: Undulation Product code: AT0201 Material : MDF Size: 1200mm x 3000mm x 18mm