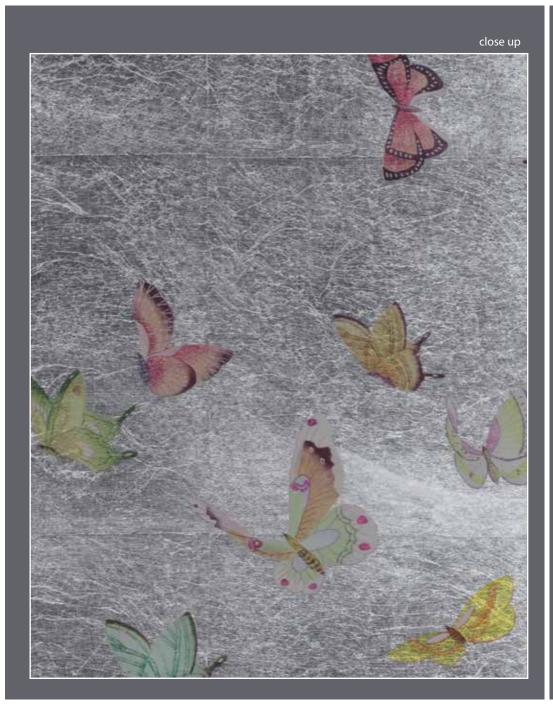

full design

Collection : Oriental Design name: Butterfly Product code: ON1919 Material : MDF Size: 1200mm x 3000mm x 18mm

Collection : Oriental Design name: Landscape Product code: ON1921 Material : MDF Size: 1200mm x 3000mm x 18mm