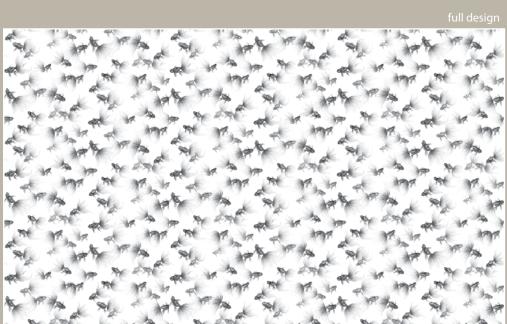

Collection : Oriental Design name: Plum Product code: ON1901 Material : MDF Size: 1200mm x 3000mm x 18mm

Collection : Oriental Design name: Goldfish Treasures Product code: ON1918 Material : MDF Size: 1200mm x 3000mm x 18mm