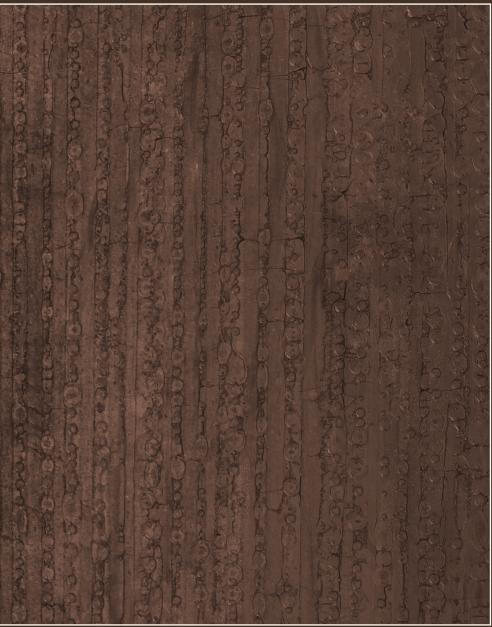

Collection : Aesthetic Design name: Beads of Pearl Product code: AT0402 Material : MDF <u>Size: 1200mm x 3000mm x 18mm</u>

Collection : Aesthetic Design name: Bamboo Beads Product code: AT0501 Material : MDF Size: 1200mm x 3000mm x 18mm