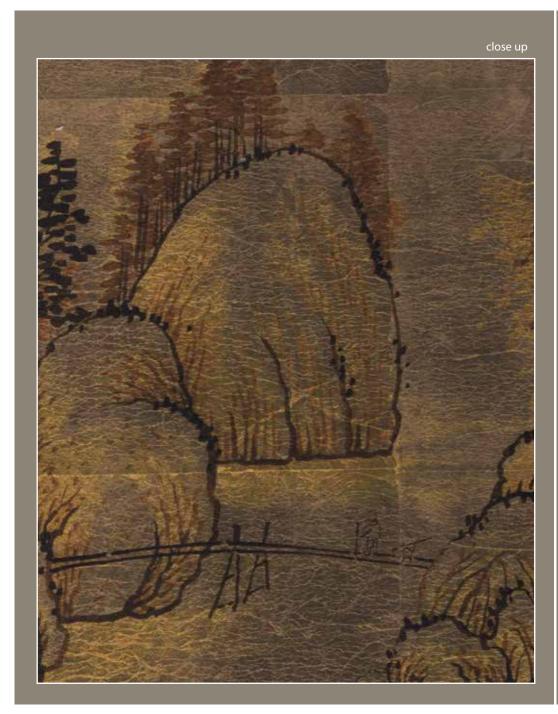

Collection : Aesthetic Design name: Peacock Product code: AT0802 Material : MDF Size: 1200mm x 3000mm x 18mm

close up

Collection : Oriental Design name: Mountain Villa with Embracing Beauty Product code: ON1920 Material : MDF Size: 1200mm x 3000mm x 18mm

full design

Collection : Oriental Design name: Butterfly Product code: ON1919 Material : MDF Size: 1200mm x 3000mm x 18mm

Collection : Oriental Design name: Landscape Product code: ON1921 Material : MDF Size: 1200mm x 3000mm x 18mm