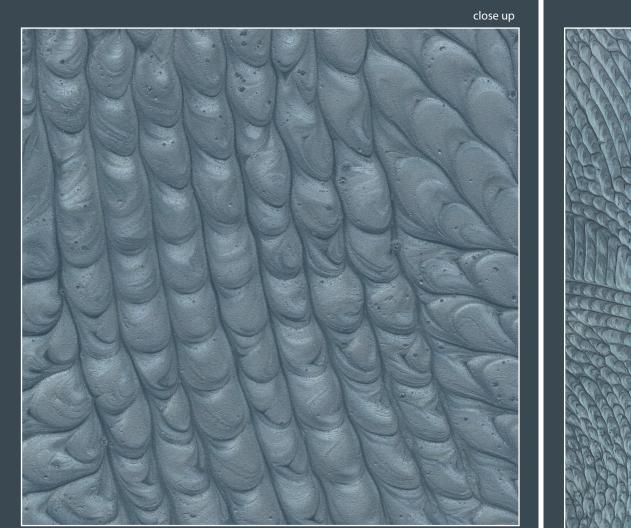

Collection : Aesthetic Design name: Lattice Pearl Product code: AT0702 Material : MDF Size: 1200mm x 3000mm x 18mm

Collection : Aesthetic Design name: Peacock Product code: AT0801 Material : MDF Size: 1200mm x 3000mm x 18mm

Collection : Aesthetic Design name: Peacock Product code: AT0802 Material : MDF Size: 1200mm x 3000mm x 18mm

close up

Collection : Oriental Design name: Mountain Villa with Embracing Beauty Product code: ON1920 Material : MDF Size: 1200mm x 3000mm x 18mm