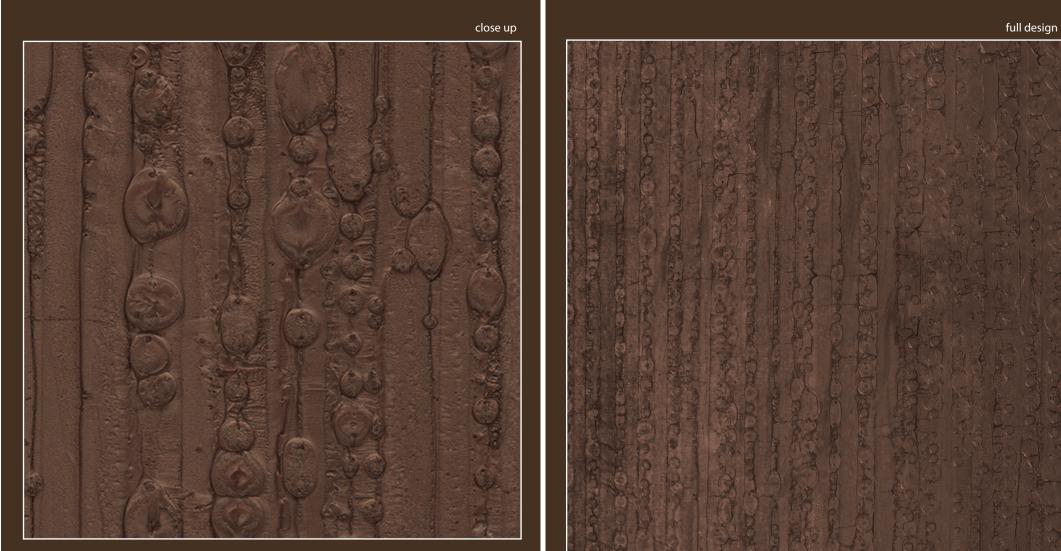

Collection : Aesthetic Design name: Water's Edge Product code: AT0303 Material : MDF Size: 1200mm x 3000mm x 18mm

Collection : Aesthetic Design name: Beads of Pearl Product code: AT0401 Material : MDF Size: 1200mm x 3000mm x 18mm

Collection : Aesthetic Design name: Beads of Pearl Product code: AT0402 Material : MDF <u>Size: 1200mm x 3000mm x 18mm</u>

Collection : Aesthetic Design name: Bamboo Beads Product code: AT0501 Material : MDF Size: 1200mm x 3000mm x 18mm