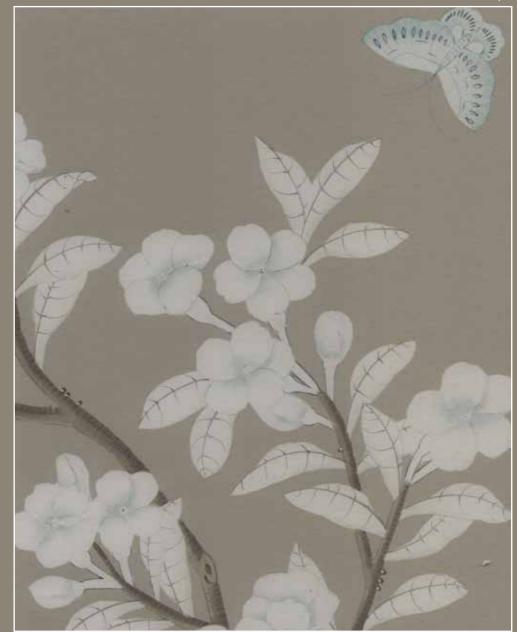

full design

Collection : Oriental Design name: Butterfly Product code: ON1919 Material : MDF Size: 1200mm x 3000mm x 18mm

Collection : Oriental Design name: Landscape Product code: ON1921 Material : MDF Size: 1200mm x 3000mm x 18mm